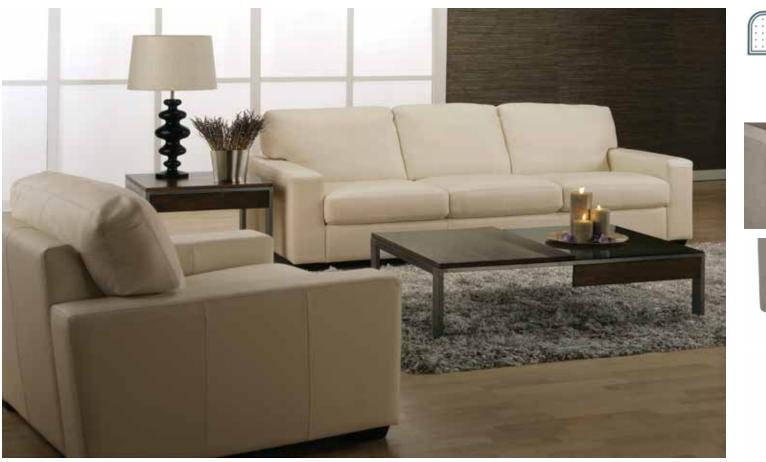

## SKU # 132





STANDARD PREMIUM FOAM



ATTACHED SEAT CUSHIONS

ESPRESSO WOOD LEG



TRACK ARM



LEG FRAME SEATING COMFORT FUNCTION **COVERS** Espresso Wood Leg All Palliser frames are Attached seat cushions feature a high-resiliency, high density N/A Leather constructed from engineered foam core with a polyester wrap Fabric wood products, hardwood or Semi-attached back cushions with fibre filling softwood: joints are pinned and Back Suspension: 100% premium elastic webbing to provide glued for uniformity and strength consistent comfort and support. Seat Suspension: 100% premium elastic webbing, engineered to provide consistent comfort and endurance.

Measurements displayed here represent the standard for this series. Some pieces may vary. Options and Add-ons may have an upcharge.

# SKU # 132

###