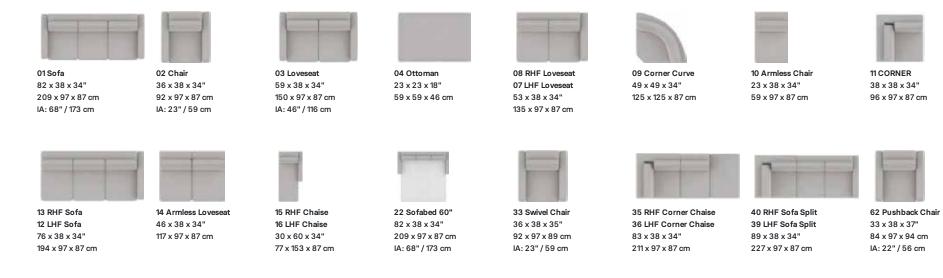

Measurements displayed here represent the standard for this series. Some pieces may vary. Options and Add-ons may have an upcharge.

### DIMENSIONS

Seat Depth: 21" / 53 cm Seat Height: 18" / 46 cm Arm Depth: 36" / 91 cm Arm Height: 22" / 55 cm

#### Dimensions shown as Width x Depth x Height.

Dimensions are correct at the time of printing and are subject to change without notice. Actual measurements for each item may vary from what is shown here. Please allow up to a +/- 1 inch difference. Availability may vary by region.